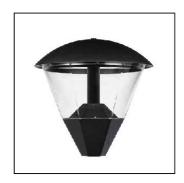

# **Barcellona Basic Led**

Code: 1604082N

PRODUCT FAMILY

Urban architectural LED for use with Ø60mm pole top (IP65)

#### MATERIAL CHARACTERISTICS

Hexagonally shaped base in die-cast aluminium (EN AB 46100) highly castable and flowable to prevent formation of air bubble and to allow the filling of castings with thin walls. Treated by cleaning, degreasing, brushing and painted with powder coating based on carboxylated saturated polyester resins specifically selected for their high resistance to weathering (hardener without TGIC, having pigments with high stability to light and heat). Degreasing treatment and phosphating with zinc salts followed by passivation with demineralized water and oven drying at 110°C. Thermo-polymerization at 200°C.

Diffuser in thick (3.5mm) transparent PMMA, hexagonally shaped at the base and round shaped at the top (connection to cover).

Cone shaped, circular cover in NYLON-FIBREGLASS30% moulded with "micro-shot blasted" finish

Cone covering gear tray in black, moulded NYLON-FIBREGLASS 30% with central black tube. Vandal and corrosion resistant because of the high quality materials used in manufacturing Colours: Black.

Gaskets in silicone