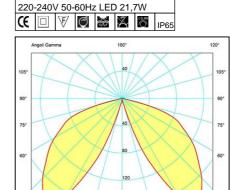

## LIGHTING CHARACTERISTICS

Fix LED light source with symmetric throw. Round LED circuit, 50 LEDs 4000K (NW) 21.7W 3315lm with ballast included (220- 240V 50-60Hz). Immediately ON at 100% of light flux

#### Details

- Conformity with CEE directives
- Double insulation/class II
- Mounting on normal flammable surface
- Energy-saving fittings
- Resistant to atmospheric agents
- Inalterable to ultraviolet radiations
- emission 0.49cd/Klm for angles >90°
- IP 65