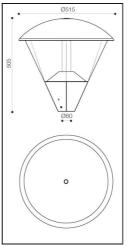

# DIMENSIONAL CHARACTERISTICS

Conical fixture with hexagonal-circular shape (up to cover-cap connection)

Round-hexagonal cone-shaped cap with max diameter Ø480 mm and height 505 mm.

Rev 01- 19/07/2016