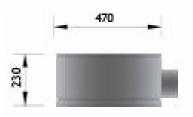

## <u>פנס גלאור LED</u>

## BH-1455 LED

## מאפיינים:

**גוף:** יציקת אלומיניום בלחץ, צבועה באבקת פוליאסטר מטופל בתהליך אנודייז למניעת קורוזיה **כיסוי:** זכוכית שטוחה מחוסמת בעובי 4 מ"מ

דרגת אטימות: IP65 גימור: צביעה באבקת פוליאסטר בגוון לפי דרישה ולפי קטלוג RAL התקנה: 1 – זרוע פרופיל צד

גובה עמוד מומלץ: 4-12 מ'

## <u>נתונים טכניים:</u>

מתח הזנה: 230V/50Hz דרגת אטימות: IP65 מערכת לדים VS גרמניה בהספק 111W תפוקה אורית 10800 לומן דרייבר תוצרת VS גרמניה 5 שנות אחריות



0°/180°

האורגים 18 א.ת חולון 58859 של. 5500858 -03 פקס. 5509289 -03 18 Haorgim st., I.Z Holon 58859 Israel. <u>www.benhurl.com</u> , info@benhurl.com