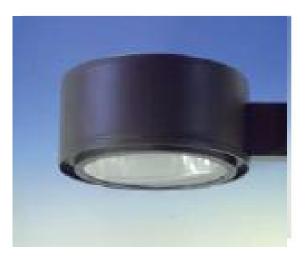

## מאפיינים:

**גוף:** יציקת אלומיניום בלחץ, צבועה באבקת פוליאסטר מטופל בתהליך אנודייז למניעת קורוזיה **כיסוי:** זכוכית שטוחה מחוסמת בעובי 4 מ"מ

דרגת אטימות: IP65 גימור: צביעה באבקת פוליאסטר בגוון לפי דרישה ולפי קטלוג RAL התקנה: 1 – זרוע פרופיל צד