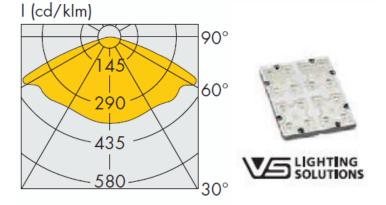

## <u>נתונים טכניים:</u>

מתח הזנה: 230V/50Hz דרגת אטימות: IP65 מערכת לדים VS גרמניה בהספק 111W תפוקה אורית 10800 לומן דרייבר תוצרת VS גרמניה 5 שנות אחריות

0°/180°

האורגים 18 א.ת חולון 58859 של. 5500858 -03 פקס. 5509289 -03 18 Haorgim st., I.Z Holon 58859 Israel. <u>www.benhurl.com</u> , info@benhurl.com