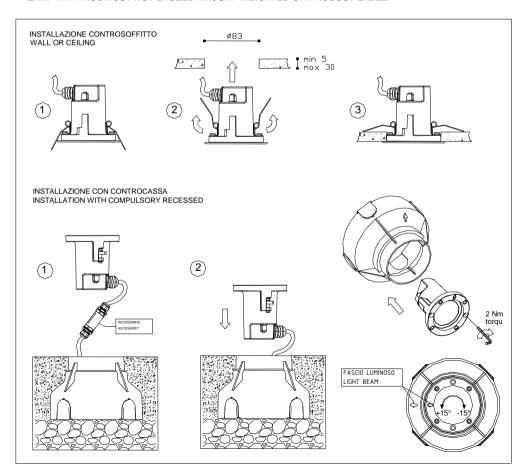

## **WARNINGS:**

- \* THE INSTALLATION OF THE PRODUCT MUST BE DONE BY PROFESSIONAL INSTALLERS
- \* THE SAFETY OF THIS PRODUCT IS GUARANTEED ONLY WITH THE APPROPRIATE USE OF THESE INSTALLATION INSTRUCTIONS WHICH MUST BE RETAINED.
- \* IT IS FORBIDDEN TO CHANGE/MODIFY THE FITTING WITHOUT THE AUTHORISATION OF MARECO LUCE.
- SWITCH OFF THE ELECTRICITY BEFORE CONDUCTING ANY KIND OF MAINTENANCE.
- \* DO NOT COVER THE VISIBLE PARTS OF THE FITTING.
- \* NO PART OF THE PRODUCT IS TO BE IN CONTACT WITH THE GROUND/SOIL (EXCEPT THE RECESSED BOX), OR BE EXPOSED TO AGGRESSIVE CHEMICALS.
- \* KEEP THE DIFFUSER CLEAN, AND IN CASE OF BREAKAGE, REPLACE ONLY WITH ORIGINAL PARTS PROVIDED BY MARECO LUCE.
- \* RECESSED BOX IS COMPULSORY FOR PAVEMENT/FLOOR MOUNTING. THEREFORE THE INSTALLATION OF THE PRODUCT WITHOUT THE RECESSED BOX IS NOT ALLOWED.
- \* DO NOT INSTALL THE PRODUCT IN RAINY, FOGGY, OR HIGHLY HUMID DAYS.
- \* LAMP WATTAGE MUST NOT EXCEED AMOUNT INDICATED ON PRODUCT LABEL.