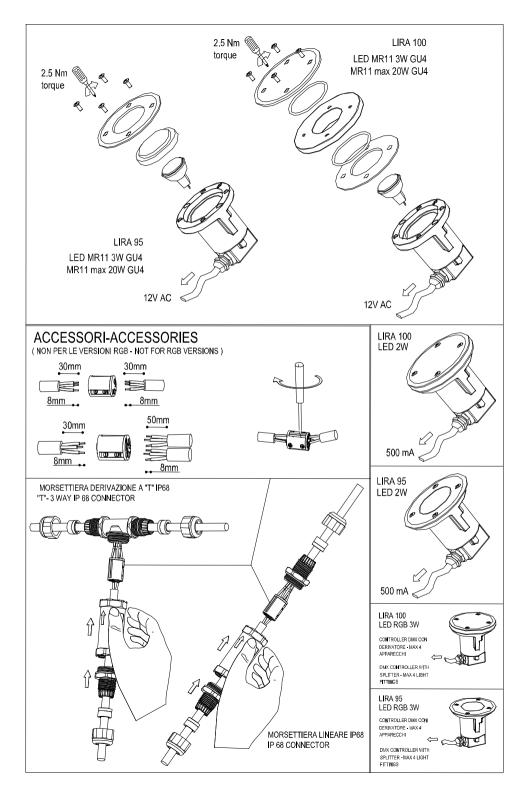

## **WARNINGS:**

- \* THE INSTALLATION OF THE PRODUCT MUST BE DONE BY PROFESSIONAL INSTALLERS
- \* THE SAFETY OF THIS PRODUCT IS GUARANTEED ONLY WITH THE APPROPRIATE USE OF THESE INSTALLATION INSTRUCTIONS WHICH MUST BE RETAINED.
- \* IT IS FORBIDDEN TO CHANGE/MODIFY THE FITTING WITHOUT THE AUTHORISATION OF MARECO LUCE.
- SWITCH OFF THE ELECTRICITY BEFORE CONDUCTING ANY KIND OF MAINTENANCE.
- \* DO NOT COVER THE VISIBLE PARTS OF THE FITTING.
- \* NO PART OF THE PRODUCT IS TO BE IN CONTACT WITH THE GROUND/SOIL (EXCEPT THE RECESSED BOX), OR BE EXPOSED TO AGGRESSIVE CHEMICALS.
- \* KEEP THE DIFFUSER CLEAN, AND IN CASE OF BREAKAGE, REPLACE ONLY WITH ORIGINAL PARTS PROVIDED BY MARECO LUCE.
- \* RECESSED BOX IS COMPULSORY FOR PAVEMENT/FLOOR MOUNTING. THEREFORE THE INSTALLATION OF THE PRODUCT WITHOUT THE RECESSED BOX IS NOT ALLOWED.
- \* DO NOT INSTALL THE PRODUCT IN RAINY, FOGGY, OR HIGHLY HUMID DAYS.
- \* LAMP WATTAGE MUST NOT EXCEED AMOUNT INDICATED ON PRODUCT LABEL.